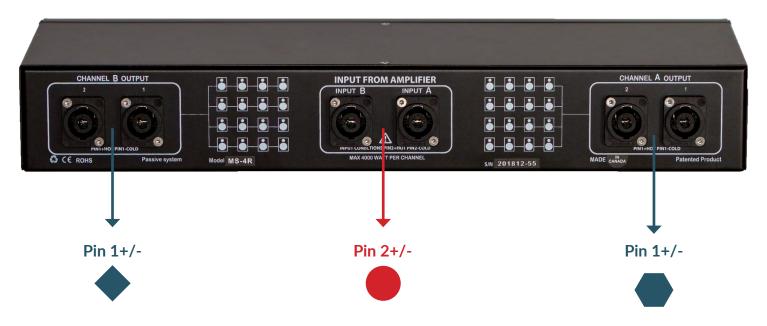

| Audio                     |                 |
|---------------------------|-----------------|
| Input / Output Connector: | Neutrik NL4     |
| Input Pin-Out:            | Pin 2+, Pin 2 - |
| Output Pin-Out:           | Pin 1+, Pin 1-  |
| Minimum Output Impedance: | 0.1 Ohms        |
| Max. Power Handling:      | 2000W           |
|                           |                 |

#### **Back Panel SpeakONTM Connectors**

#### **Acoustic Performance**

- Output B / Pin 1+, Pin 1- / Zone 1 & 2 (to Loudspeakers)
- Input A,B / Pin +2, Pin 2- (from Amplifer)
- Output A / Pin 1+, Pin 1- / Zone 1 & 2 (to Loudspeakers)