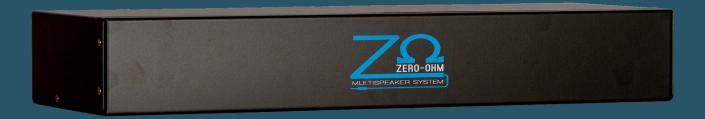

# **User Manual**

MS-2R 2000 W

**Zero-Ohm Systems**Transforming the laws of sound

#### **Physical Properties**

| Height:                  | 65.1mm                        |
|--------------------------|-------------------------------|
| Width: 438.1 mm / 43     | 79.4mm with Rack Ears         |
| Depth:                   | 149.2 mm                      |
| Weight:                  | 3.2 kg                        |
| Shipping Weight:         | 4kg (Including Packaging)     |
| Order Information        |                               |
| MS-2R Two channel rackmo | ount system P/N: <b>MS-2R</b> |