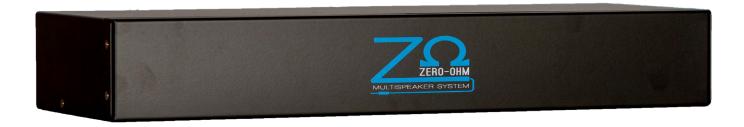

# **User Manual**

MS-2R 2000 W

**Zero-Ohm Systems**Transforming the laws of sound

#### **Physical Properties**

| Height:                  | 65.1mm                        |
|--------------------------|-------------------------------|
| Width: 438.1 mm / 43     | 79.4mm with Rack Ears         |
| Depth:                   | 149.2 mm                      |
| Weight:                  | 3.2 kg                        |
| Shipping Weight:         | 4kg (Including Packaging)     |
| Order Information        |                               |
| MS-2R Two channel rackmo | ount system P/N: <b>MS-2R</b> |