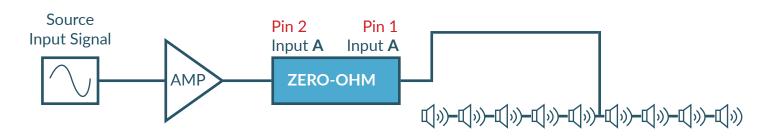

ount system P/N: <b>MS-2R</b> |

#### **Country of Origin**

Made in Canada

Since we are always striving to make our products better by incorporating new and improved materials, components and manufacturing methods, we reserve the right to change these specifications at any time without notice.

#### Frequency Response: 100W RMS at 8 Ohms



THD + N vs Frequency: 20W RMS at Complex Load



**Blue Line:** Typical Amplifier

Red Line: Typical Amplifier thru Zero-Ohm System

Email: info@zohms.com www.zohms.com



#### **Back Panel SpeakONTM Connectors**



#### **Acoustic Performance**

- Output B / Pin 1+, Pin 1- / Zone 1 & 2 (to Loudspeakers)
- Input A,B / Pin +2, Pin 2- (from Amplifer)
- Output A / Pin 1+, Pin 1- / Zone 1 & 2 (to Loudspeakers)

#### **Setup and Configuration (Example)**



Email: info@zohms.com www.zohms.com