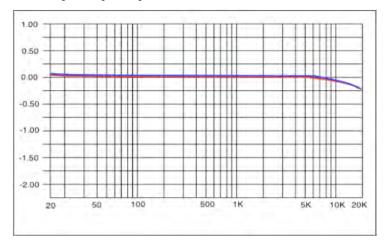

# MS-2R 2000 W

| Aco | ustic | Perfo | rmance |
|-----|-------|-------|--------|
|     |       |       |        |

Frequency Response: 20Hz - 20kHz
Frequency Range: 20Hz - 20kHz

Total Harmonic Distortion: Reference chart below

#### Frequency Response: 100W RMS at 8 Ohms

THD + N vs Frequency: 20W RMS at Complex Load

**Blue Line:** Typical Amplifier

Red Line: Typical Amplifier thru Zero-Ohm System

Email: info@zohms.com www.zohms.com