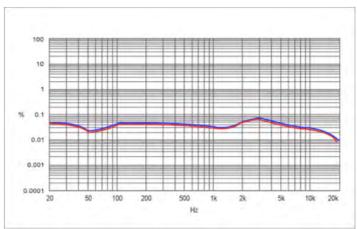

# MS-2R 2000 W

| Aco | ustic | Perfo | rmance |
|-----|-------|-------|--------|
|     |       |       |        |

Frequency Response: 20Hz - 20kHz
Frequency Range: 20Hz - 20kHz

Total Harmonic Distortion: Reference chart below

#### Frequency Response: 100W RMS at 8 Ohms

THD + N vs Frequency: 20W RMS at Complex Load

**Blue Line:** Typical Amplifier

Red Line: Typical Amplifier thru Zero-Ohm System

Email: info@zohms.com www.zohms.com